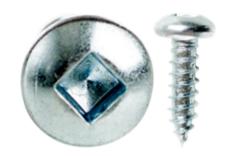

### 6 X 1/2 PHSMS SQ DR ZP

UPC: 08593704365 Country of Origin:

UNSPSC: 31161506 TAIWAN

Commodity: Sheet metal screws

## 6 x 1/2" Self-Tapping Sheet Metal Screw, Pan Head, Square Drive, Zinc Plated, Jar