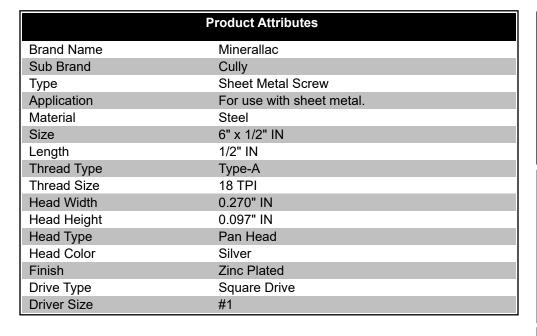

### 6 X 1/2 PHSMS SQ DR ZP

UPC: 08593704365 Country of Origin:

UNSPSC: 31161506 TAIWAN

Commodity: Sheet metal screws

## 6 x 1/2" Self-Tapping Sheet Metal Screw, Pan Head, Square Drive, Zinc Plated, Jar