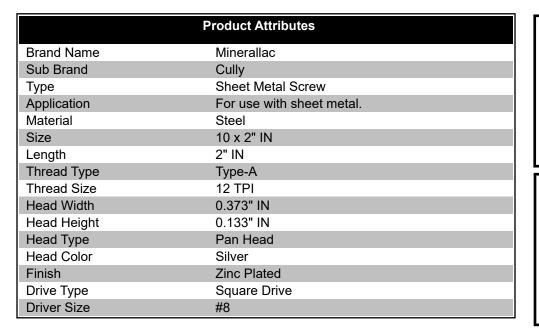

## 11032BFG

10 X 2 PHSMS SQ DR ZP

Country of Origin: CHINA

UPC: 08593793835 UNSPSC: 31161506

Commodity: Sheet metal screws

10 x 2" Self-Tapping Sheet Metal Screw, Pan Head, Square Drive, Zinc Plated, Box