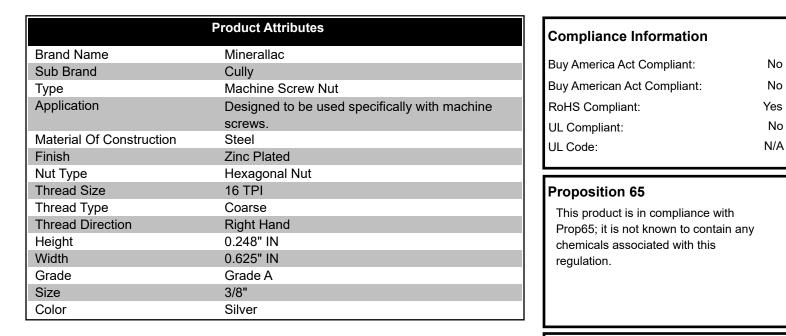

## 40135J

3/8-16 HEX NUT ZP

UPC: 08593708036 UNSPSC: 31161727 Commodity: Hexagonal nuts

Country of Origin: CHINA

Item Status:ActiveStandard Qty:100

Minerallac Company Tel: 800-927-3293 Fax: 800-824-8942 www.minerallac.com