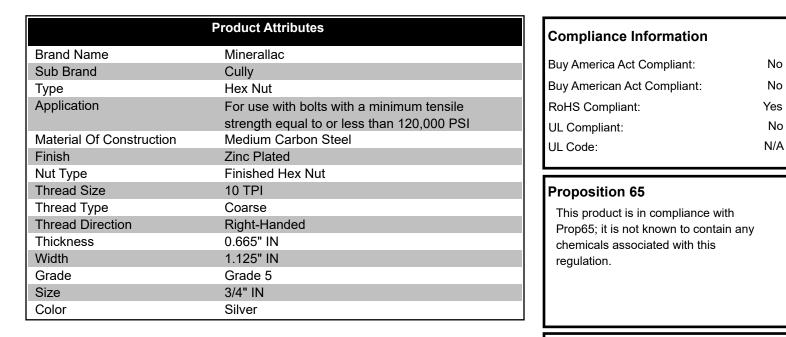

## 40250

3/4-10 GD5 HEX NUT ZP

UPC: 08593740250 UNSPSC: 31161727 Commodity: Hexagonal nuts

Country of Origin: CHINA

Item Status:ActiveStandard Qty:50

Minerallac Company Tel: 800-927-3293 Fax: 800-824-8942 www.minerallac.com