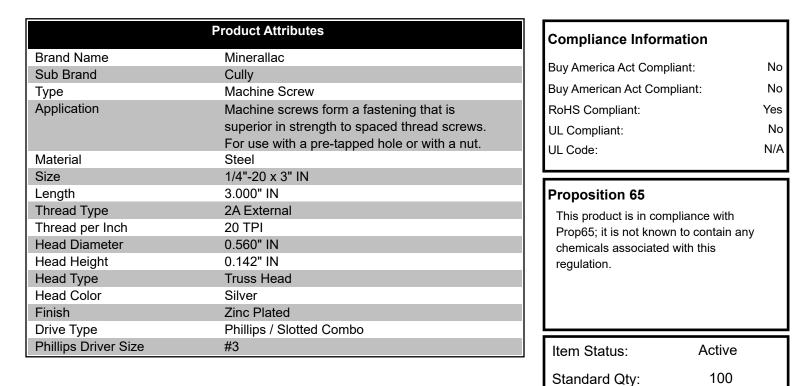

## 52249

UPC: 08593752249 UNSPSC: 31161504

Machine screws Commodity:

## Country of Origin:

1/4-20 X 3 THMS SLOT/PHIL ZP

1/4-20 x 3" Machine Screws. Truss Head. Combo Phillips/Slotted, Zinc Plated

CHINA

WARRANTY DISCLAIMER The information, data and recommendations contained herein may not be all inclusive or specific to your situation, and should only be used as a guide. The information is furnished upon the condition that the person receiving it shall make his/her own determination of the suitability of the product for his/her particular use and on condition that they assume the risk of the use thereof.