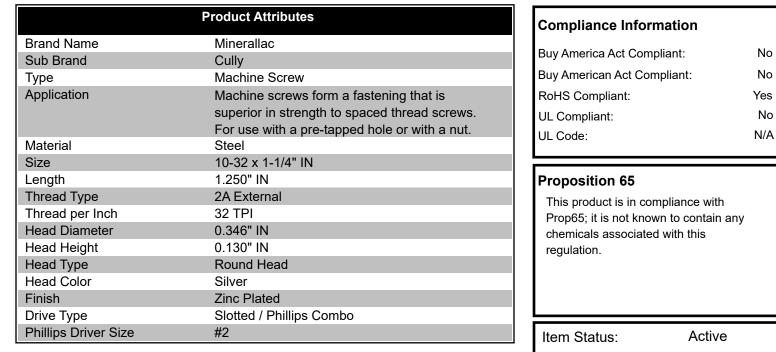

## 52821J

UPC: 08593708102

UNSPSC: 31161504

----

Commodity: Machine screws

9

10-32 X 1-1/4 RHMS SLOT/PHIL Z

10-32 x 1-1/4" Machine Screws, Round Head, Combo Phillips/Slotted, Zinc Plated, Jar