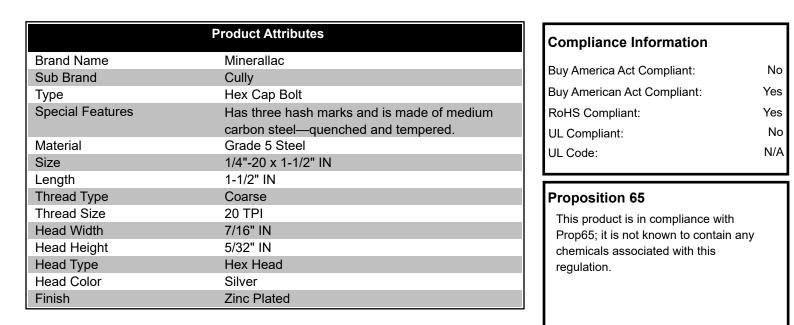

## 55025USJ

UPC: 08593796687 UNSPSC: 31161501 Commodity: Cap screws

Country of Origin:

1/4-20 X 1-1/2 GD5 HHCS ZP

1/4-20 x 1-1/2" Hex Head Cap Screw, Grade 5, Partial Threaded, Zinc Plated, Domestic, Jar

Item Status:ActiveStandard Qty:100