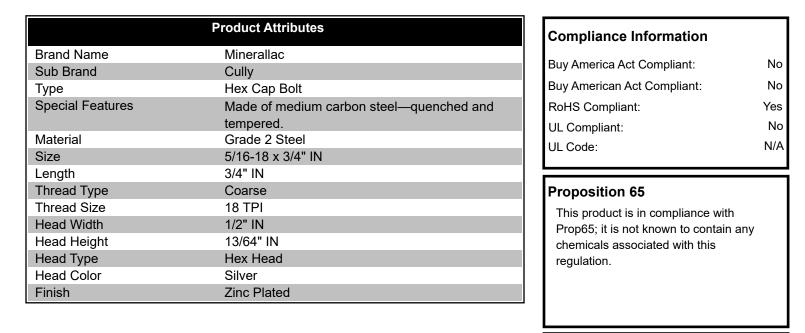

## **Product Specification Sheet**

5/16-18 X 3/4 HEX HEAD BOLT ZP

## 55212J

Cap screws

UPC: 08593708124 UNSPSC: 31161501

Commodity:

Country of Origin: TAIWAN

Item Status:ActiveStandard Qty:100

Minerallac Company Tel: 800-927-3293 Fax: 800-824-8942 www.minerallac.com

WARRANTY DISCLAIMER The information, data and recommendations contained herein may not be all inclusive or specific to your situation, and should only be used as a guide. The information is furnished upon the condition that the person receiving it shall make his/her own determination of the suitability of the product for his/her particular use and on condition that they assume the risk of the use thereof.