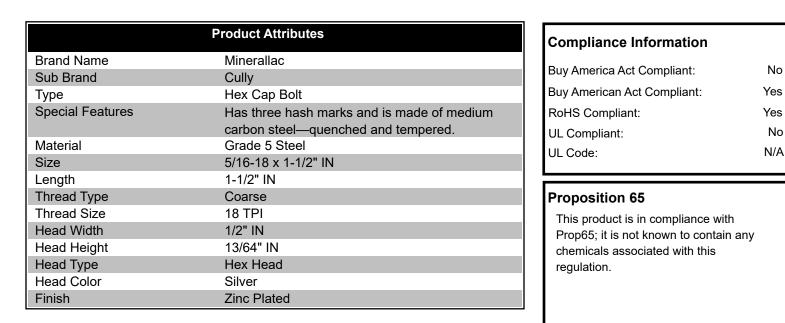

## 55225USJ

5/16-18 X 1-1/2 GD5 HHCS ZP

## UPC: 08593796695 UNSPSC: 31161501 Commodity: Cap screws

5/16-18 x 1-1/2" Hex Head Cap Screw, Grade 5, Partial Threaded, Zinc Plated, Domestic, Jar

Item Status:ActiveStandard Qty:100

Minerallac Company Tel: 800-927-3293 Fax: 800-824-8942 www.minerallac.com