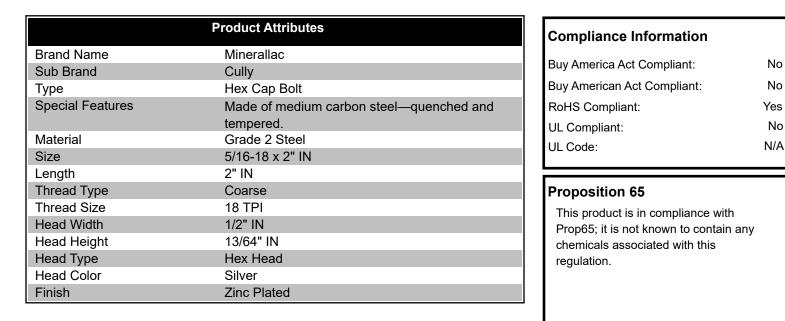

## 5/16-18 X 2 HEX HEAD BOLT ZP

UPC: 08593755232 UNSPSC: 31161501 Commodity: Cap screws

Country of Origin: CHINA

Item Status:ActiveStandard Qty:100

Minerallac Company Tel: 800-927-3293 Fax: 800-824-8942 www.minerallac.com