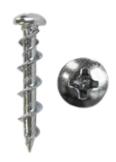

# **WALL DOG ZINC PH PHIL 1-1/4**

UPC: 08593795809 Country of Origin:

UNSPSC: 31162103 TAIWAN

Commodity: Wall anchors

1-1/4" Wall Dog® Light Duty Anchor, Pan Head, Phillips, Zinc Plated, includes #2-2 Phillips Bit and 3/16 x 3-1/2 Drill Bit, 100/Jar