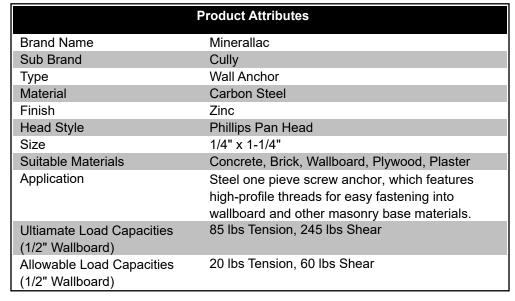

## 59504J

# **WALL DOG ZINC PH PHIL 1-1/4**

UPC: 08593795809 Country of Origin:

UNSPSC: 31162103 TAIWAN

Commodity: Wall anchors

1-1/4" Wall Dog® Light Duty Anchor, Pan Head, Phillips, Zinc Plated, includes #2-2 Phillips Bit and 3/16 x 3-1/2 Drill Bit, 100/Jar