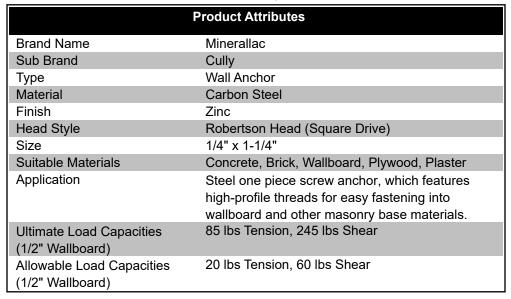

### 59506J

# WALL DOG ZINC PH SQ DR 1-1/4

UPC: 08593795814 Countr

UNSPSC: 31162103

Commodity: Wall anchors

Country of Origin: TAIWAN

1-1/4" Wall Dog® Light Duty Anchor, Pan Head, Square Drive, Zinc Plated, includes #2-2 Phillips Bit and 3/16 x 3-1/2 Drill Bit, 100/Jar