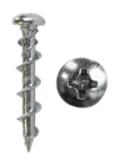

# WALL DOG ZINC PH SQ DR 1-1/4

UPC: 08593795814 Countr

UNSPSC: 31162103

Commodity: Wall anchors

Country of Origin: TAIWAN

1-1/4" Wall Dog® Light Duty Anchor, Pan Head, Square Drive, Zinc Plated, includes #2-2 Phillips Bit and 3/16 x 3-1/2 Drill Bit, 100/Jar