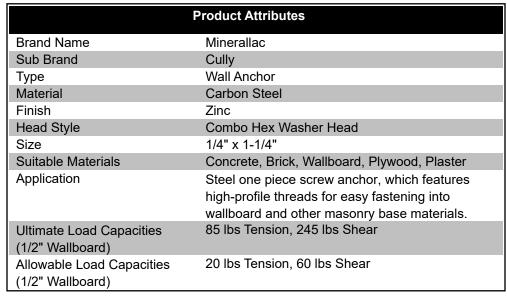

# WALL DOG ZINC HWH COMBO 1-1/4

UPC: 08593795817 Country of Origin:

**TAIWAN** 31162103 UNSPSC:

Wall anchors Commodity:

> 1-1/4" Wall Dog® Light Duty Anchor, Hex Washer Head, Combo, Zinc Plated, includes #2-2 Phillips Bit and 3/16 x 3-1/2 Drill Bit, 100/Jar