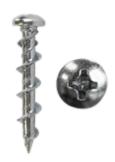

# WALL DOG ZINC HWH COMBO 1-1/4

UPC: 08593795817 Country of Origin:

**TAIWAN** 31162103 UNSPSC:

Wall anchors Commodity:

> 1-1/4" Wall Dog® Light Duty Anchor, Hex Washer Head, Combo, Zinc Plated, includes #2-2 Phillips Bit and 3/16 x 3-1/2 Drill Bit, 100/Jar