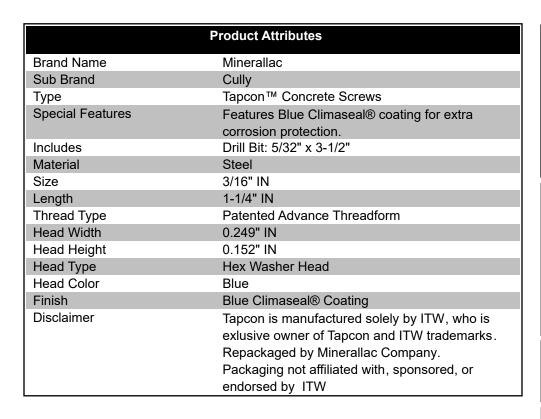

# **Product Specification Sheet**

## 60120J

**Tinerallac** 

### 3/16 X 1-1/4 TAPCON HWH CONCRE

UPC: 08593708279

UNSPSC: 31161526

Commodity: Concrete screw

Country of Origin:

### Compliance Information

#### **Proposition 65**

This product is in compliance with Prop65; it is not known to contain any chemicals associated with this regulation.

Item Status: Active

Standard Qty: 100

#### **Minerallac Company**

Tel: 800-927-3293 Fax: 800-824-8942 www.minerallac.com

WARRANTY DISCLAIMER The information, data and recommendations contained herein may not be all inclusive or specific to your situation, and should only be used as a guide. The information is furnished upon the condition that the person receiving it shall make his/her own determination of the suitability of the product for his/her particular use and on condition that they assume the risk of the use thereof.