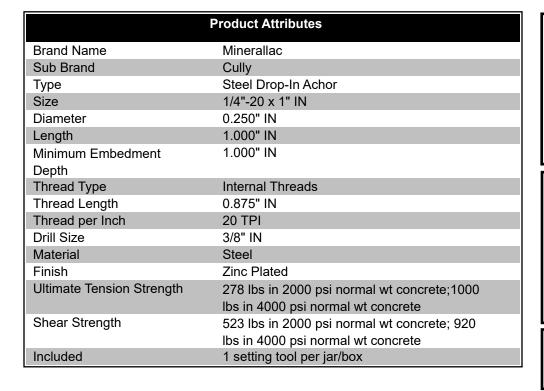

## 1/4-20 STEEL DROP-IN ANCHOR

UPC: 08593760402 Country of Origin:

UNSPSC: 31162101 CHINA

Commodity: Concrete anchors

# 1/4-20 x 1" Steel Drop-In Anchors, Includes Setting Tool, Zinc Plated