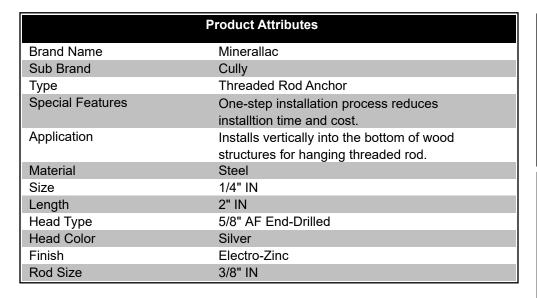

## **SAMMY GST20 2 WOOD 3/8 ROD**

UPC: 08593799651 Country of Origin:

UNSPSC: 31161502

Commodity: Anchor screws

USA

### Compliance Information

Buy America Act Compliant: No
Buy American Act Compliant: No
RoHS Compliant: Yes
UL Compliant: No
UL Code: N/A

#### **Proposition 65**

This product is in compliance with Prop65; it is not known to contain any chemicals associated with this regulation.

Item Status: Active

Standard Qty: 25