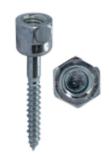

## **SAMMY GST20 2 WOOD 3/8 ROD**

UPC: 08593799651 Country of Origin:

UNSPSC: 31161502

Commodity: Anchor screws

USA