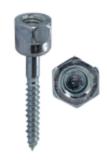

## **SAMMY GST2 2 WOOD 1/2 ROD**

UPC: 08593799653 Country of Origin:

UNSPSC: 31161502

Commodity: Anchor screws

USA