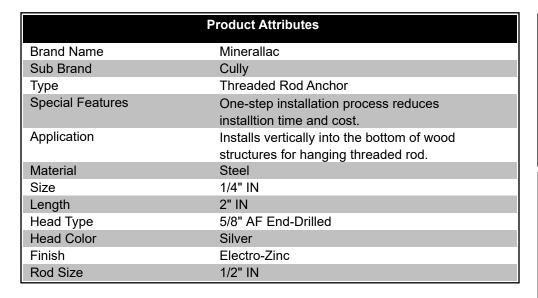

## **SAMMY GST2 2 WOOD 1/2 ROD**

UPC: 08593799653 Country of Origin:

UNSPSC: 31161502

Commodity: Anchor screws

USA

## Compliance Information

Buy America Act Compliant: No
Buy American Act Compliant: No
RoHS Compliant: Yes
UL Compliant: No
UL Code: N/A

#### **Proposition 65**

This product is in compliance with Prop65; it is not known to contain any chemicals associated with this regulation.

Item Status: Active

Standard Qty: 25