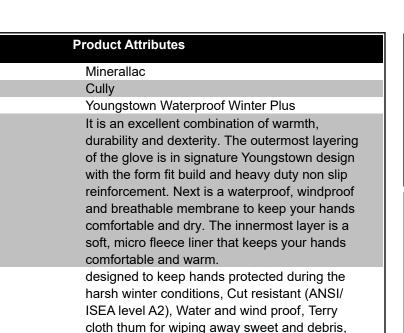

Type Application

Size

Color

Commodity: Protective gloves

Pro-Grip Winter Plus Glove, Black, 2X Large

ideal for winter work and recreation

**XXL** 

Black