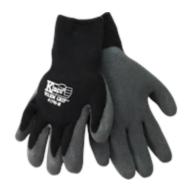

# LATEX COATED ACRYLIC GLOVE LG

UPC: 08593767672 Country of Origin:

**CHINA** UNSPSC: 46181504

Protective gloves Commodity:

Warm Grip Latex Work Glove, Black Mesh/Gray, Large