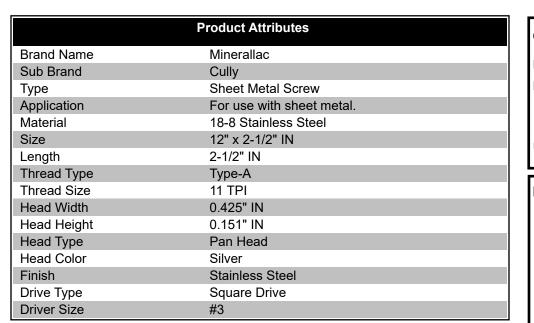

12 X 2-1/2 PHSMS SQ DR 18-8SS

## 71240

UPC: 08593771240 UNSPSC: 31161506

Country of Origin: TAIWAN

Commodity: Sheet metal screws

12 x 2-1/2" Self-Tapping Sheet Metal Screw, Pan Head, Square Drive, 18-8 Stainless Steel, Box