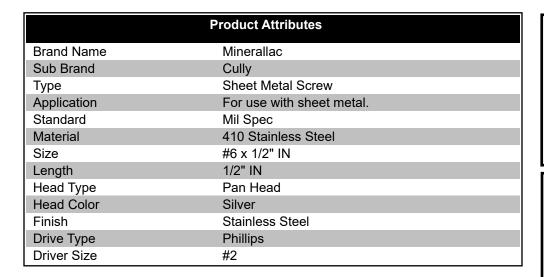

# 80608SS410USJ

**Minerallac** 

## 6 X 1/2 PHSMS PHIL 410SS

UPC: 08593705815

Ocuntry of Origin:

UNSPSC: 31161506

Commodity: Sheet metal screws

**USA** 

6 x 1/2" Self-Tapping Sheet Metal Screw, Pan Head, Phillips, 18-8 Stainless Steel, Domestic, Jar