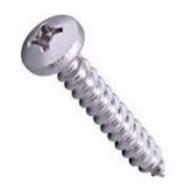

## 6 X 1/2 PHSMS PHIL 410SS

UPC: 08593705815

Ocuntry of Origin:

UNSPSC: 31161506

Commodity: Sheet metal screws

**USA** 

6 x 1/2" Self-Tapping Sheet Metal Screw, Pan Head, Phillips, 18-8 Stainless Steel, Domestic, Jar