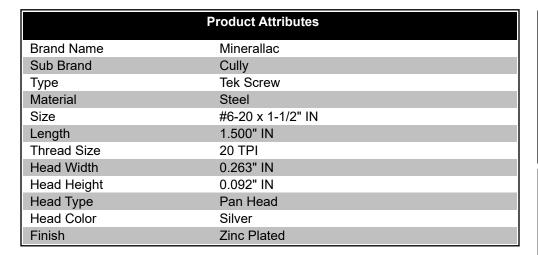

# **Product Specification Sheet**

### 82624J

## 6-20x1-1/2 PH TEK PHIL ZP

UPC: 08593704337

UNSPSC: 31161528

Commodity: Self drilling screw

Country of Origin:

TAIWAN

6-20 x 1-1/2" Self-Drilling (TEK) Sheet Metal Screw, Pan Head, Phillips, #1 Drill Point, Zinc Plated, Jar