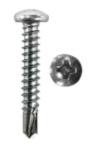

## 6-20x1-1/2 PH TEK PHIL ZP

UPC: 08593704337

UNSPSC: 31161528

Commodity: Self drilling screw

Country of Origin:

TAIWAN

6-20 x 1-1/2" Self-Drilling (TEK) Sheet Metal Screw, Pan Head, Phillips, #1 Drill Point, Zinc Plated, Jar