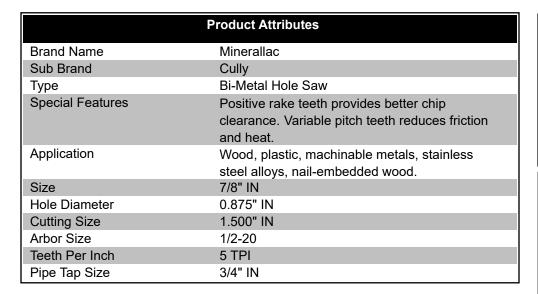

## 7/8 HOLE SAW BIM VP

UPC: 08593786214

UNSPSC: 27112826

Hole saws Commodity:

Country of Origin:

USA