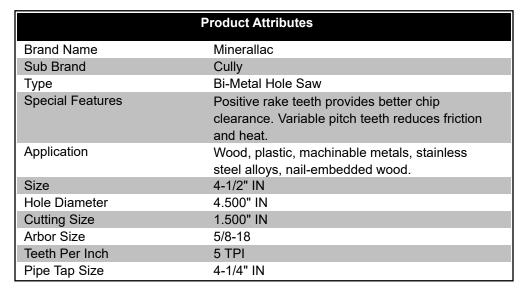

## 4-1/2 HOLE SAW BIM VP

| UPC:       | 08593786272 |
|------------|-------------|
| UNSPSC:    | 27112826    |
| Commodity: | Hole saws   |

86272

4-1/2" Variable Pitch Hole Saw, Bi-Metal, 4-6 Pitch, Manufacturer #AV72, Arbor #M45P, M55P, M44K