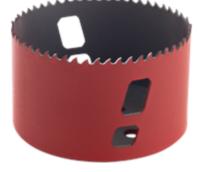

## 4-1/2 HOLE SAW BIM VP

| UPC:       | 08593786272 |
|------------|-------------|
| UNSPSC:    | 27112826    |
| Commodity: | Hole saws   |

86272

4-1/2" Variable Pitch Hole Saw, Bi-Metal, 4-6 Pitch, Manufacturer #AV72, Arbor #M45P, M55P, M44K