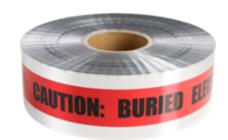

# **RED DETECTABLE TAPE 6 X 1000'**

UPC: 08593794636 Country of Origin:

UNSPSC: 46161507 CHINA

Commodity: Barrier tapes or chains

6" x 1000' "CAUTION: BURIED ELECTRIC LINE BELOW" Underground Detectable Tape; 5 Mil; Foil Bonded Polyethylene; Silver w/ Red Stripe and Black