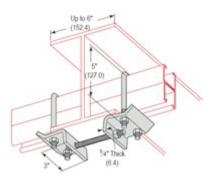

## DBL BMCLMP STRT 2-7/16 & 3-1/4

| UPC:       | 78461000133 |
|------------|-------------|
| UNSPSC:    | 31162905    |
| Commodity: | Beam clamps |

Beam Clamp To Strut Double For 2-7/16" and 3-1/4" Channel, Zinc Plated

| Product Attributes |                              |  |
|--------------------|------------------------------|--|
| Brand Name         | Minerallac                   |  |
| Sub Brand          | Strut Fittings               |  |
| Application        | For use with Beam Size 4"-6" |  |
| Material           | Steel                        |  |
| Finish             | Electro-galvanized           |  |
| Flange Width       | Fits up to 3/4"              |  |