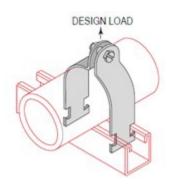

## **COND STRTCLMP COPPER TUBING 3**

UPC: 78461000297

Country of Origin:

31162906 UNSPSC:

**USA** 

Hose or pipe clamps Commodity:

## Conduit Strut Clamp Copper Tubing 3