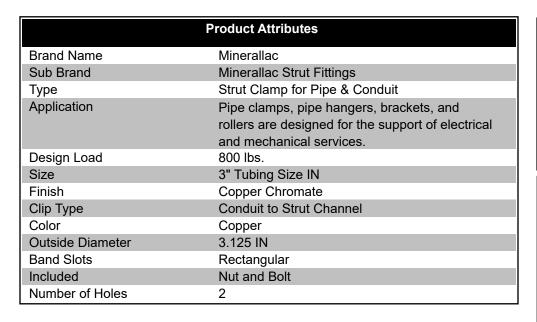

## **COND STRTCLMP COPPER TUBING 3**

UPC: 78461000297

Country of Origin:

31162906 UNSPSC:

**USA** 

Hose or pipe clamps Commodity:

## Conduit Strut Clamp Copper Tubing 3