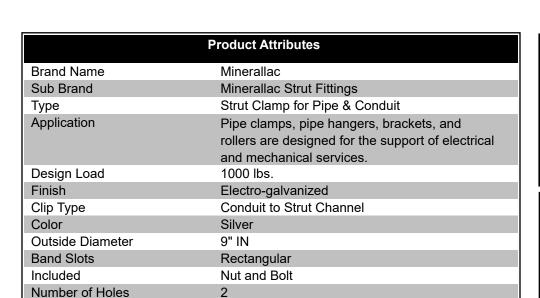

## **CONDUIT STRUT CLAMP O.D. 9**

UPC: 78461000463

UNSPSC:

Hose or pipe clamps Commodity:

31162906

Country of Origin:

**USA** 