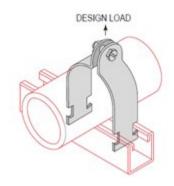

## **CONDUIT STRUT CLAMP O.D. 9**

UPC: 78461000463

UNSPSC:

Hose or pipe clamps Commodity:

31162906

Country of Origin:

**USA** 