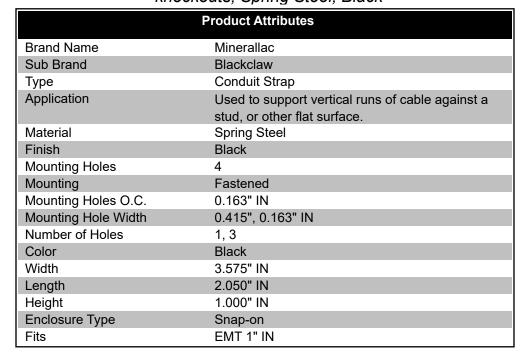

## 1" EMT for 2-1/8" Deep Electrical Box, Screw on to Wood or Metal Studs, Aligns conduit to standard box knockouts, Spring Steel, Black