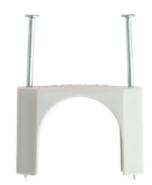

## 2/0 TYPE SE (25/BOX)

UPC: 78461099838

Country of Origin:

39121705 UNSPSC:

**USA** 

Cable clamp and staple Commodity:

Insulated Service Entrance Staple, #2/0 Type Ser and 1" EMT, 1.160" Diameter, Gray