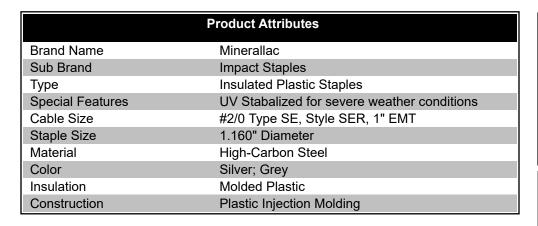

## 2/0 TYPE SE (25/BOX)

UPC: 78461099838

Country of Origin:

39121705 UNSPSC:

**USA** 

Cable clamp and staple Commodity:

Insulated Service Entrance Staple, #2/0 Type Ser and 1" EMT, 1.160" Diameter, Gray