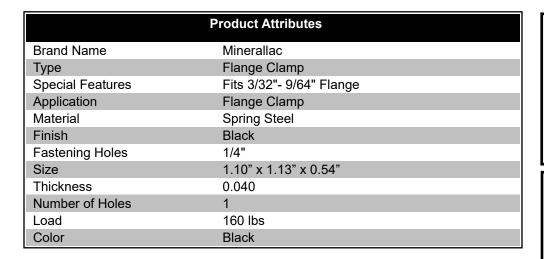

## 3/32Flange Clamp Side Mount SP

UPC: 78461004578 Country of Origin:

UNSPSC: 31162905

Beam clamps Commodity:

**CHINA** 

Side Mount Flange Clamp, Fits 3/32" to 9/64" Flange, Hammer On, 1/4" Mounting Hole, Spring Steel, Black