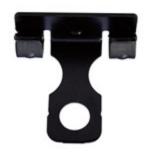

## 3/32Flange Clamp Side Mount SP

UPC: 78461004578 Country of Origin:

UNSPSC: 31162905

Beam clamps Commodity:

**CHINA** 

Side Mount Flange Clamp, Fits 3/32" to 9/64" Flange, Hammer On, 1/4" Mounting Hole, Spring Steel, Black