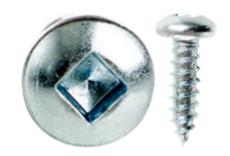

# #8-15 x 1-1/2" Square Drive Pan Head Zinc PlatedFinish Type A Point Steel Sheet Metal Screw