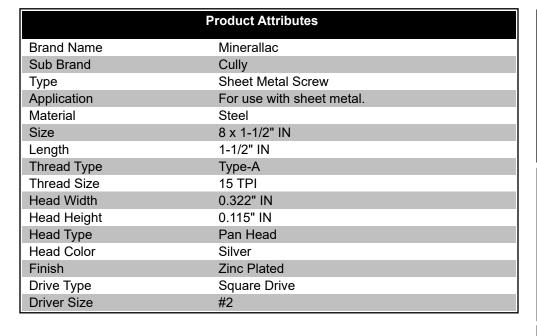

## 8x1-1/2 PHTS SQ DR ZP

UPC: 08593795143 Country of Origin:

UNSPSC: 31161506 TAIWAN

Commodity: Sheet metal screws

# #8-15 x 1-1/2" Square Drive Pan Head Zinc PlatedFinish Type A Point Steel Sheet Metal Screw