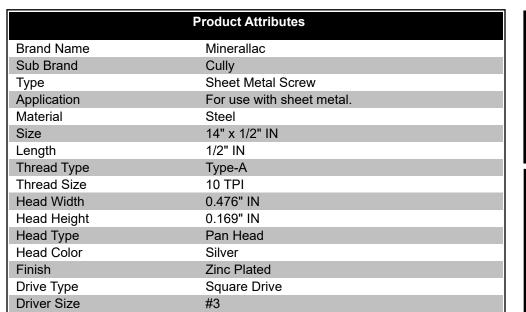

14 X 1/2 PHTS SQ DR ZP

## 11408J

UPC: 08593704445 UNSPSC: 31161506

Country of Origin: TAIWAN

14 x 1/2" Sheet Metal Screws, Pan Head, Square Drive, Zinc Plated,Jar