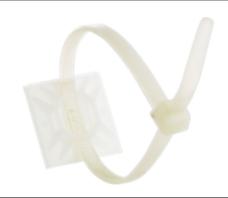

# 3/4in NATURAL MOUNTING BASE

UPC: 08593722280 Country of Origin:

UNSPSC: 39121703 TAIWAN

Commodity: Cable ties

3/4" Natural Mounting Base, Adhesive and Screw-Hole, 4-Sided Design for Maximum Versatility; Recommended for Indoor Use and Not UV-Rated