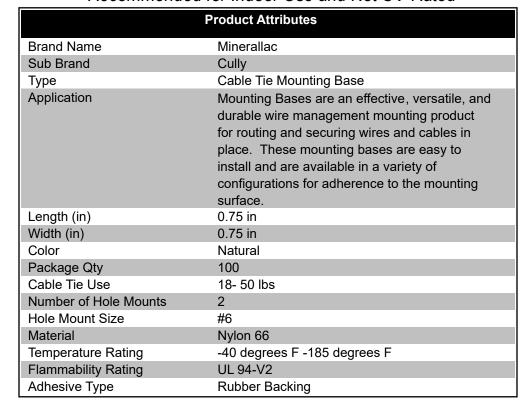

# 3/4in NATURAL MOUNTING BASE

UPC: 08593722280 Country of Origin:

UNSPSC: 39121703 TAIWAN

Commodity: Cable ties

3/4" Natural Mounting Base, Adhesive and Screw-Hole, 4-Sided Design for Maximum Versatility; Recommended for Indoor Use and Not UV-Rated

## Compliance Information

Buy America Act Compliant: No
Buy American Act Compliant: No
RoHS Compliant: Yes
UL Compliant: No
UL Code: N/A

#### **Proposition 65**

This product is in compliance with Prop65; it is not known to contain any chemicals associated with this regulation.

Item Status: Active

Standard Qty: 100