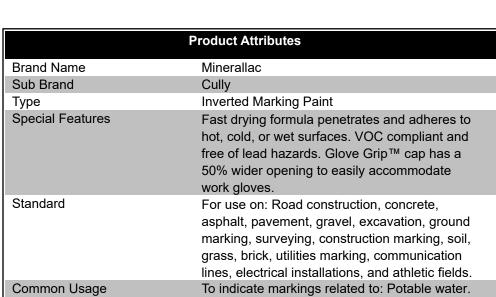

# **Product Specification Sheet**

### 37465

### **FLUOR BLUE INVERT PAINT WB**

UPC: 08593737465

UNSPSC: 31211513

Marking paint Commodity:

Country of Origin:

USA

Water-Based

Caution Blue

20 oz Can

Fluorescent Colors <10 Minutes

## Compliance Information

Buy America Act Compliant: No Buy American Act Compliant: No RoHS Compliant: No No UL Compliant: N/A UL Code:

### Proposition 65 /

WARNING: This product can expose you to manufacturer unspecified chemical(s), which is known to the State of California to cause cancer and reproductive harm. For more information go to www.P65Warnings.ca.gov.

Item Status: Active

Standard Qty:

#### **Minerallac Company**

Tel: 800-927-3293 Fax: 800-824-8942 www.minerallac.com

WARRANTY DISCLAIMER The information, data and recommendations contained herein may not be all inclusive or specific to your situation, and should only be used as a guide. The information is furnished upon the condition that the person receiving it shall make his/her own determination of the suitability of the product for his/her particular use and on condition that they assume the risk of the use thereof.

Base Type

Dry Time

Container

Color Color Family