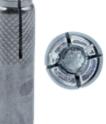

## 3/8-16 STEEL DROP-IN ANCHOR

UPC: 08593708177

31162101 UNSPSC:

Concrete anchors Commodity:

Country of Origin:

**CHINA** 