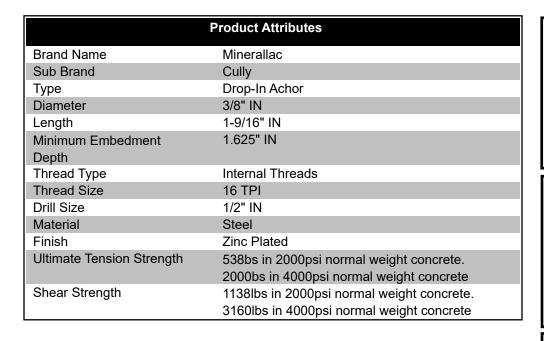

## 3/8-16 STEEL DROP-IN ANCHOR

UPC: 08593708177

31162101 UNSPSC:

Concrete anchors Commodity:

Country of Origin:

**CHINA** 