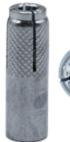

## 3/8-16 STEEL DROP-IN ANCHOR

UPC: 08593708177

31162101 UNSPSC:

Concrete anchors Commodity:

Country of Origin:

**CHINA** 